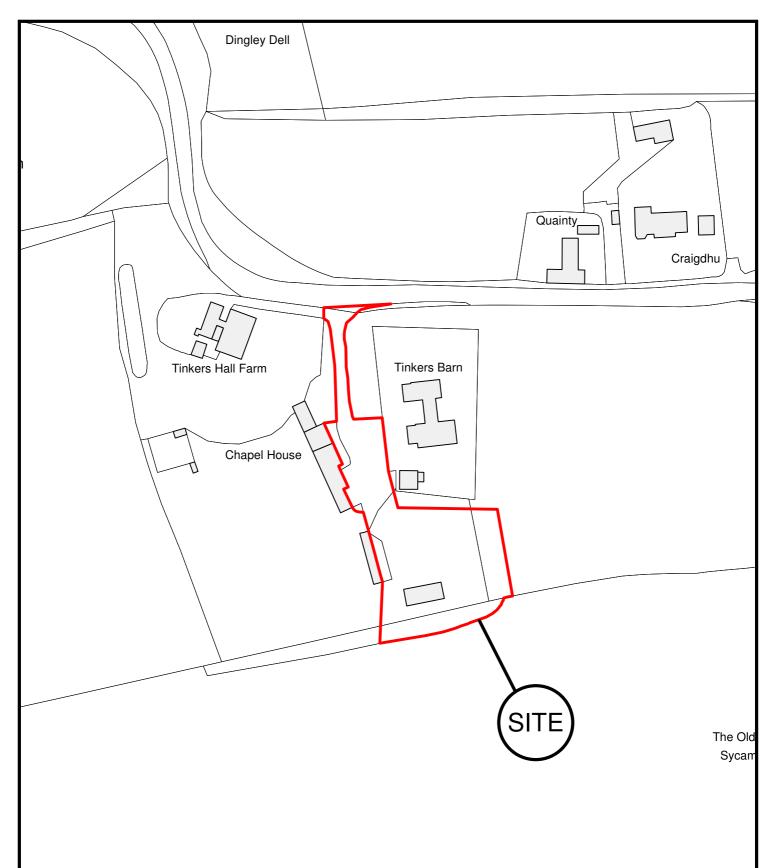

East Herts Council Wallfields Pegs Lane Hertford SG13 8EQ

Tel: 01279 655261

Address: Land at, Tinkers Hill, The Street, Furneux Pelham, SG9 0LJ

Reference: 3/10/1838/FP

Scale: 1:1250

O.S Sheet: TL4327

Date of Print: 6 January 2011